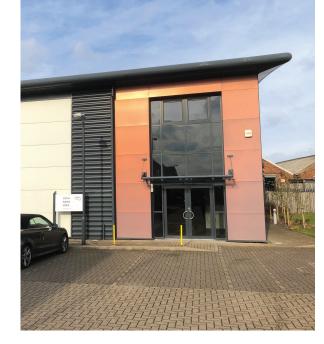

## **OUTSTANDING COMMERCIAL** UNITS

**COVENTRY CV7 9FW** www.loadesecoparc.co.uk

A DEVELOPMENT BY LOADES ESTATES estates@loades.com

Loades Ecoparc has been specified to exacting standards incorporating high quality, technology driven and eco-conscious build techniques such as optional PV (solar) panels, aluminium barrel roofs and electric charge points for vehicles. Loades Ecoparc is self-contained with a gated entrance from Blackhorse Road and is a fully secure site. This includes remotely monitored CCTV for the entire site. All mains services are available for connection.