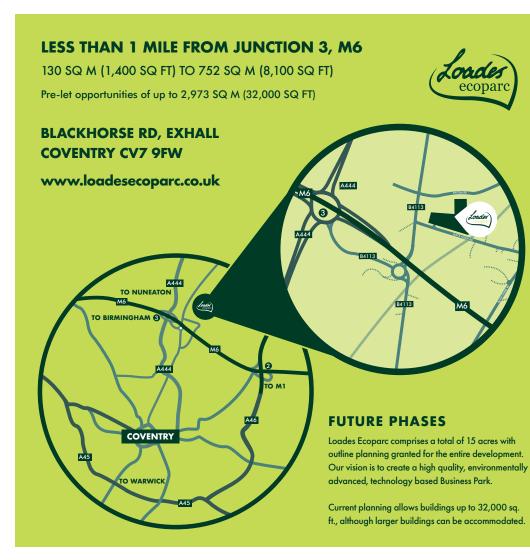

## **OUTSTANDING COMMERCIAL** UNITS

**COVENTRY CV7 9FW** www.loadesecoparc.co.uk

A DEVELOPMENT BY LOADES ESTATES estates@loades.com

Loades Ecoparc has been specified to exacting standards incorporating high quality, technology driven and eco-conscious build techniques such as optional PV (solar) panels, aluminium barrel roofs and electric charge points for vehicles. Loades Ecoparc is self-contained with a gated entrance from Blackhorse Road and is a fully secure site. This includes remotely monitored CCTV for the entire site. All mains services are available for connection.