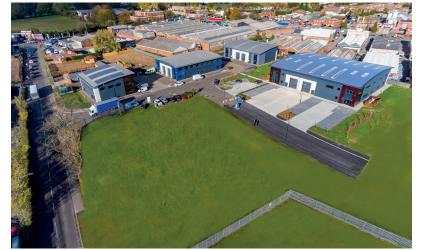

## **OUTSTANDING COMMERCIAL** UNITS

**COVENTRY CV7 9FW** www.loadesecoparc.co.uk

A DEVELOPMENT BY LOADES ESTATES estates@loades.com

Loades Ecoparc has been specified to exacting standards incorporating high quality, technology driven and eco-conscious build techniques such as optional PV (solar) panels, aluminium barrel roofs and electric charge points for vehicles. Loades Ecoparc is self-contained with a gated entrance from Blackhorse Road and is a fully secure site. This includes remotely monitored CCTV for the entire site. All mains services are available for connection.